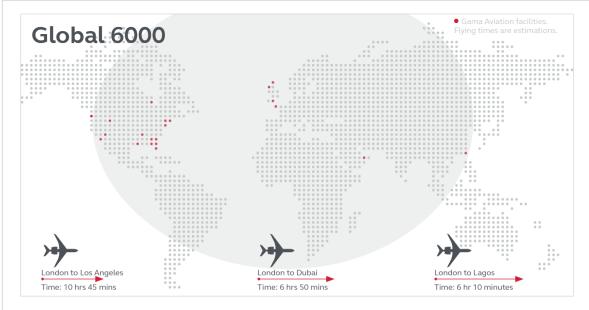

## G-VTLY

Owner release required. New on fleet June 2021.

| Information     |            | Performance       |           | Cabin       |                     | Ammenities     |     |
|-----------------|------------|-------------------|-----------|-------------|---------------------|----------------|-----|
| Base            | UK, FAB    | Long range cruise | 0.85 mach | Length      | 43 ft 3 in          | Full galley    | Yes |
| PAX             | upto 13    | Mx Cruise Alt     | 51000 ft  | Height      | 6 ft 2 in           | Sat phone/Wifi | Yes |
| YOM             | 2012       | Mx Range          | 6170 nm   | Width       | 7 ft 11' in         | Airshow        | Yes |
| Crew            | Pilot (x2) |                   |           | Luggage cap | 195 ft <sup>3</sup> | Pets           | Yes |
| Cabin Attendant | Yes        |                   |           | Lavatory    | Enclosed            | Smoking        | No  |