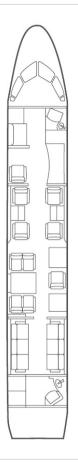

## G-VTLY

Owner release required. New on fleet June 2021.

| Information     |            | Performance       |           | Cabin       |                     | Ammenities     |     |
|-----------------|------------|-------------------|-----------|-------------|---------------------|----------------|-----|
| Base            | UK, FAB    | Long range cruise | 0.85 mach | Length      | 43 ft 3 in          | Full galley    | Yes |
| PAX             | upto 13    | Mx Cruise Alt     | 51000 ft  | Height      | 6 ft 2 in           | Sat phone/Wifi | Yes |
| YOM             | 2012       | Mx Range          | 6170 nm   | Width       | 7 ft 11' in         | Airshow        | Yes |
| Crew            | Pilot (x2) |                   |           | Luggage cap | 195 ft <sup>3</sup> | Pets           | Yes |
| Cabin Attendant | Yes        |                   |           | Lavatory    | Enclosed            | Smoking        | No  |