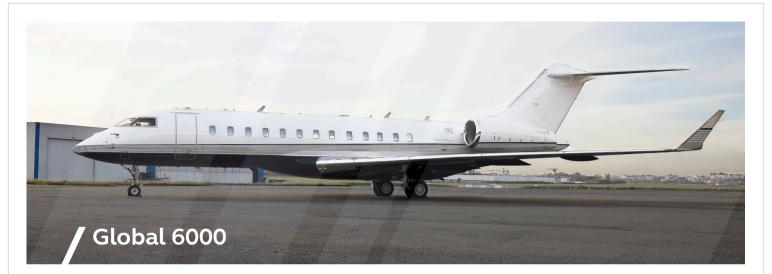

## G-VTLY

Owner release required. New on fleet June 2021.

| Information     |            | Performance       |           | Cabin       |                     | Ammenities     |     |
|-----------------|------------|-------------------|-----------|-------------|---------------------|----------------|-----|
| Base            | UK, FAB    | Long range cruise | 0.85 mach | Length      | 43 ft 3 in          | Full galley    | Yes |
| PAX             | upto 13    | Mx Cruise Alt     | 51000 ft  | Height      | 6 ft 2 in           | Sat phone/Wifi | Yes |
| YOM             | 2012       | Mx Range          | 6170 nm   | Width       | 7 ft 11' in         | Airshow        | Yes |
| Crew            | Pilot (x2) |                   |           | Luggage cap | 195 ft <sup>3</sup> | Pets           | Yes |
| Cabin Attendant | Yes        |                   |           | Lavatory    | Enclosed            | Smoking        | No  |