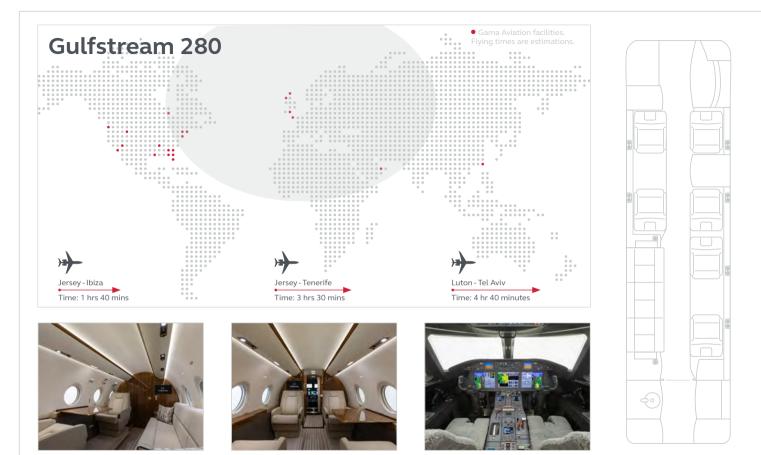

## G-JSNS

Owner release required. New on fleet May 2021.

| Information     |            | Performance       |           | Cabin       |             | Ammenities     |         |
|-----------------|------------|-------------------|-----------|-------------|-------------|----------------|---------|
| Base            | UK, Jersey | Long range cruise | 0.80 mach | Length      | 25 ft 10 in | Full galley    | Yes     |
| PAX             | 9          | Mx Cruise Alt     | 45000 ft  | Height      | 6 ft 1 in   | Sat phone/Wifi | Yes/TBC |
| YOM             | 2020       | Mx Range          | 3600 nm   | Width       | 6ft 11 in   | Airshow        | Yes     |
| Crew            | Pilot (x2) |                   |           | Luggage cap | 1800 lbs    | Pets           | Yes     |
| Cabin Attendant | Yes        |                   |           | Lavatory    | Enclosed    | Smoking        | No      |