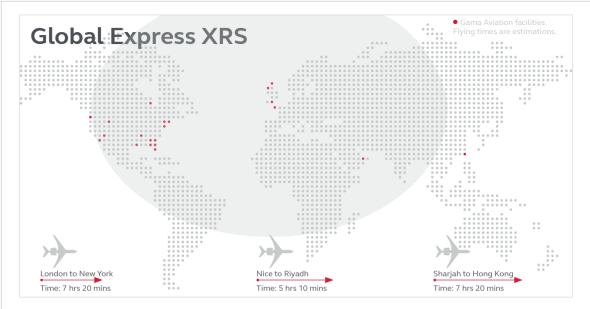

| VP-CYT          |            |               |          |             |            | Owner release not required<br>New to charter fleet 2021 |     |
|-----------------|------------|---------------|----------|-------------|------------|---------------------------------------------------------|-----|
| Information     |            | Performance   |          | Cabin       |            | Ammenities                                              |     |
| Base            | Transient  | Cruise speed  | 490 kts  | Length      | 48 ft 4 in | Full galley                                             | Yes |
| PAX             | upto 13    | Mx Cruise Alt | 51000 ft | Height      | 6 ft 3 in  | Sat phone                                               | Yes |
| YOM             | 2009       | Mx Range      | 6055 nm  | Width       | 8 ft 2 in  | Airshow                                                 | Yes |
| Crew            | Pilot (x2) |               |          | Luggage cap | 195 cu ft  | Pets                                                    | Yes |
| Cabin Attendant | Yes        |               |          | Lavatory    | Enclosed   | Smoking                                                 | No  |