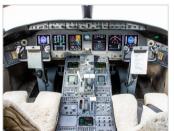

| VP-CYJ          |            |               |          |             |            | Owner release not required<br>New to charter fleet 2021 |     |
|-----------------|------------|---------------|----------|-------------|------------|---------------------------------------------------------|-----|
| Information     |            | Performance   |          | Cabin       |            | Ammenities                                              |     |
| Base            | Transient  | Cruise speed  | 566 kts  | Length      | 45 ft 8 in | Full galley                                             | Yes |
| PAX             | upto 16    | Mx Cruise Alt | 51000 ft | Height      | 6 ft 3 in  | Sat phone                                               | Yes |
| YOM             | 2006       | Mx Range      | 5200 nm  | Width       | 8 ft 2 in  | Airshow                                                 | Yes |
| Crew            | Pilot (x2) |               |          | Luggage cap | 195 cu ft  | Pets                                                    | Yes |
| Cabin Attendant | Yes        |               |          | Lavatory    | Enclosed   | Smoking                                                 | No  |