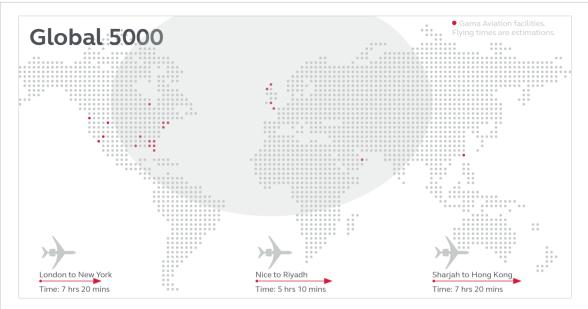

| VP-CYJ          |            |               |          |             |            | Owner release not required<br>New to charter fleet 2021 |     |
|-----------------|------------|---------------|----------|-------------|------------|---------------------------------------------------------|-----|
| Information     |            | Performance   |          | Cabin       |            | Ammenities                                              |     |
| Base            | Transient  | Cruise speed  | 566 kts  | Length      | 45 ft 8 in | Full galley                                             | Yes |
| PAX             | upto 16    | Mx Cruise Alt | 51000 ft | Height      | 6 ft 3 in  | Sat phone                                               | Yes |
| YOM             | 2006       | Mx Range      | 5200 nm  | Width       | 8 ft 2 in  | Airshow                                                 | Yes |
| Crew            | Pilot (x2) |               |          | Luggage cap | 195 cu ft  | Pets                                                    | Yes |
| Cabin Attendant | Yes        |               |          | Lavatory    | Enclosed   | Smoking                                                 | No  |