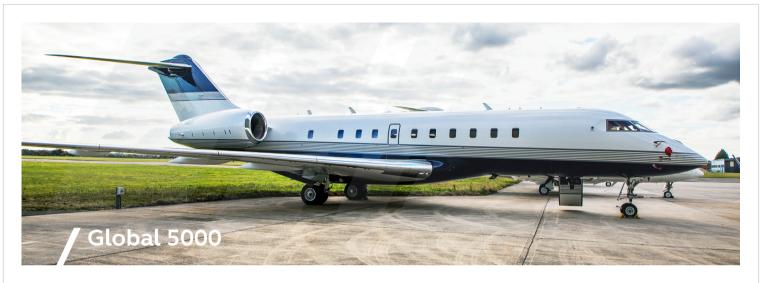

| VP-CYJ          |            |               |          |             |            | Owner release not required<br>New to charter fleet 2021 |     |
|-----------------|------------|---------------|----------|-------------|------------|---------------------------------------------------------|-----|
| Information     |            | Performance   |          | Cabin       |            | Ammenities                                              |     |
| Base            | Transient  | Cruise speed  | 566 kts  | Length      | 45 ft 8 in | Full galley                                             | Yes |
| PAX             | upto 16    | Mx Cruise Alt | 51000 ft | Height      | 6 ft 3 in  | Sat phone                                               | Yes |
| YOM             | 2006       | Mx Range      | 5200 nm  | Width       | 8 ft 2 in  | Airshow                                                 | Yes |
| Crew            | Pilot (x2) |               |          | Luggage cap | 195 cu ft  | Pets                                                    | Yes |
| Cabin Attendant | Yes        |               |          | Lavatory    | Enclosed   | Smoking                                                 | No  |