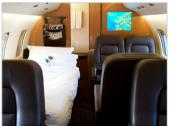

| G-XONE          |            |               |          |             |           | Owner release required.<br>Interior refurbishment: 2009 |     |
|-----------------|------------|---------------|----------|-------------|-----------|---------------------------------------------------------|-----|
| Information     |            | Performance   |          | Cabin       |           | Ammenities                                              |     |
| Base            | Cannes     | Cruise speed  | 468 ktas | Length      | 28.4 ft   | Full galley                                             | Yes |
| PAX             | 11 (8+3)   | Mx Cruise Alt | 41000 ft | Height      | 6.1 ft    | Sat phone                                               | Yes |
| YOM             | 1999       | Mx Range      | 4120 nm  | Width       | 8.2 ft    | Airshow                                                 | Yes |
| Crew            | Pilot (x2) |               |          | Luggage cap | 115 cu ft | Pets                                                    | Yes |
| Cabin Attendant | Yes        |               |          | Lavatory    | Enclosed  | Smoking                                                 | No  |