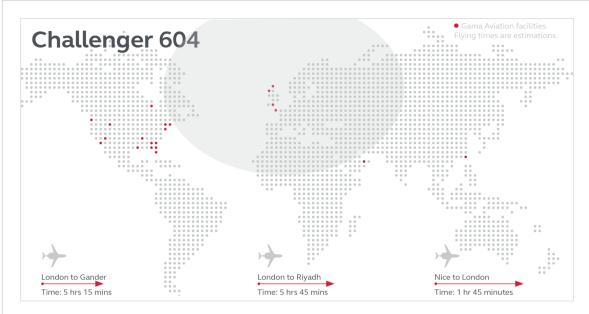

| Yes |
| PAX             | 11 (8+3)   | Mx Cruise Alt | 41000 ft | Height      | 6.1 ft    | Sat phone                                               | Yes |
| YOM             | 1999       | Mx Range      | 4120 nm  | Width       | 8.2 ft    | Airshow                                                 | Yes |
| Crew            | Pilot (x2) |               |          | Luggage cap | 115 cu ft | Pets                                                    | Yes |
| Cabin Attendant | Yes        |               |          | Lavatory    | Enclosed  | Smoking                                                 | No  |

Gama Aviation Charter T:+44 (0) 1252 553020 25 Templer Avenue, Farnborough, UK E: charter@gamaaviation.com

Your mission, our passion. gamaaviation.com













Typical internal layou