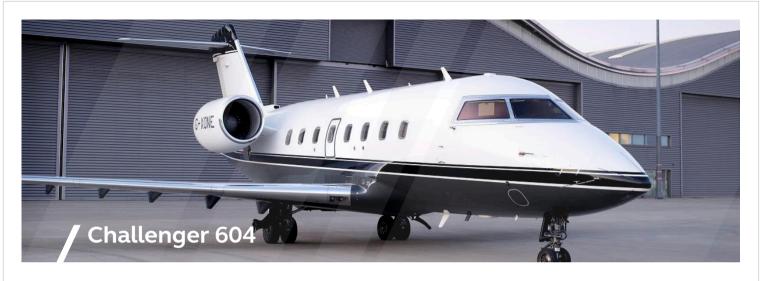

| G-XONE          |            |               |          |             |           | Owner release required.<br>Interior refurbishment: 2009 |     |
|-----------------|------------|---------------|----------|-------------|-----------|---------------------------------------------------------|-----|
| Information     |            | Performance   |          | Cabin       |           | Ammenities                                              |     |
| Base            | Cannes     | Cruise speed  | 468 ktas | Length      | 28.4 ft   | Full galley                                             | Yes |
| PAX             | 11 (8+3)   | Mx Cruise Alt | 41000 ft | Height      | 6.1 ft    | Sat phone                                               | Yes |
| YOM             | 1999       | Mx Range      | 4120 nm  | Width       | 8.2 ft    | Airshow                                                 | Yes |
| Crew            | Pilot (x2) |               |          | Luggage cap | 115 cu ft | Pets                                                    | Yes |
| Cabin Attendant | Yes        |               |          | Lavatory    | Enclosed  | Smoking                                                 | No  |