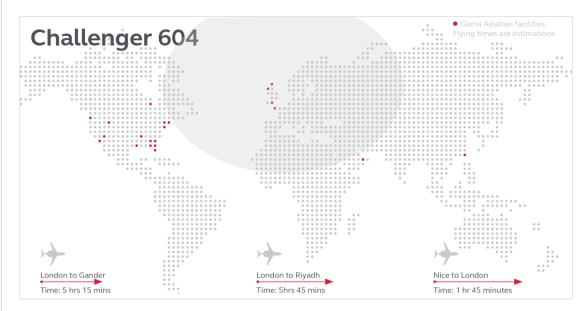

| G-FABO          |            |               |          |             |           | Owner release not required.<br>Last refurbishment: 2017 |     |
|-----------------|------------|---------------|----------|-------------|-----------|---------------------------------------------------------|-----|
| Information     |            | Performance   |          | Cabin       |           | Ammenities                                              |     |
| Base            | UK         | Cruise speed  | 468 ktas | Length      | 28.4 ft   | Full galley                                             | Yes |
| PAX             | 10 (6+4)   | Mx Cruise Alt | 41000 ft | Height      | 6.1 ft    | Sat phone                                               | Yes |
| YOM             | 2001       | Mx Range      | 4120 nm  | Width       | 8.2 ft    | Airshow                                                 | Yes |
| Crew            | Pilot (x2) |               |          | Luggage cap | 115 cu ft | Pets                                                    | Yes |
| Cabin Attendant | Yes        |               |          | Lavatory    | Enclosed  | Smoking                                                 | No  |